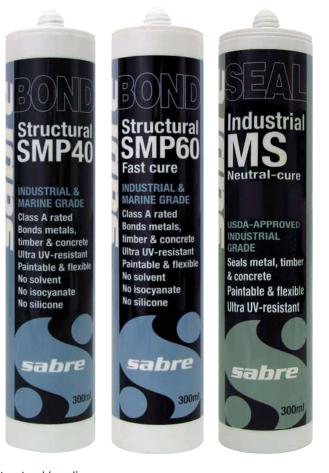

#### **SABRE BOND SMP40**

is a high quality single component adhesive sealant, with high adhesive strength, based on MS (STP) Hybrid Polymer. Developed for use in situations where a tough elastic rubber joint or powerful bond is required in Construction, Automotive, Marine and Aerospace Industries. SMP40 is suitable for interior and exterior applications and will give excellent adhesion, even on wet surfaces.

#### **SABRE BOND SMP60**

is a high quality single component adhesive sealant, with medium viscosity and extremely high adhesive strength. It is based on MS (STP) Hybrid Polymer, is chemically neutral and fully elastic. Developed for use in Elastical Structural Bonding applications in the Coach, Caravan, Transport, Aerospace and Construction Industries, including high-traffic flooring where a tough flexible bond or seal is required.

### **SABRE SEAL INDUSTRIAL MS**

is a high quality single component adhesive sealant, with high adhesive strength, based on MS (STP) Hybrid Polymer. Developed for use in situations where a tough elastic rubber joint or powerful bond is required in Construction, Automotive, Marine and Aerospace Industries. Sabre Seal MS with a Flexible Class A (+/-50%) joint movement rating, is suitable for interior and exterior applications and will give excellent adhesion on a wide range of substrates.