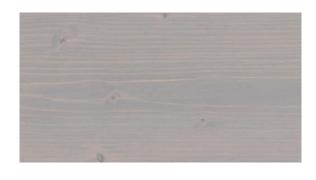

## **Transparent Colours**

Allows the grain and character of the wood to remain visible.

3102 Lightly Steamed Beech (new)

3103 Light Oak (new)

3111 White

3118 Granite Grey

3119 Silk Grey

3123 Pine