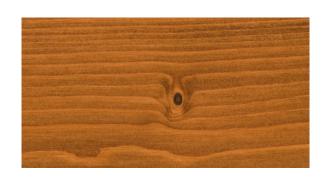

## **Transparent Colours**

Allows the grain and character of the wood to remain visible.

3102 Lightly Steamed Beech (new)

3103 Light Oak (new)

3111 White

3118 Granite Grey

3119 Silk Grey

3123 Pine