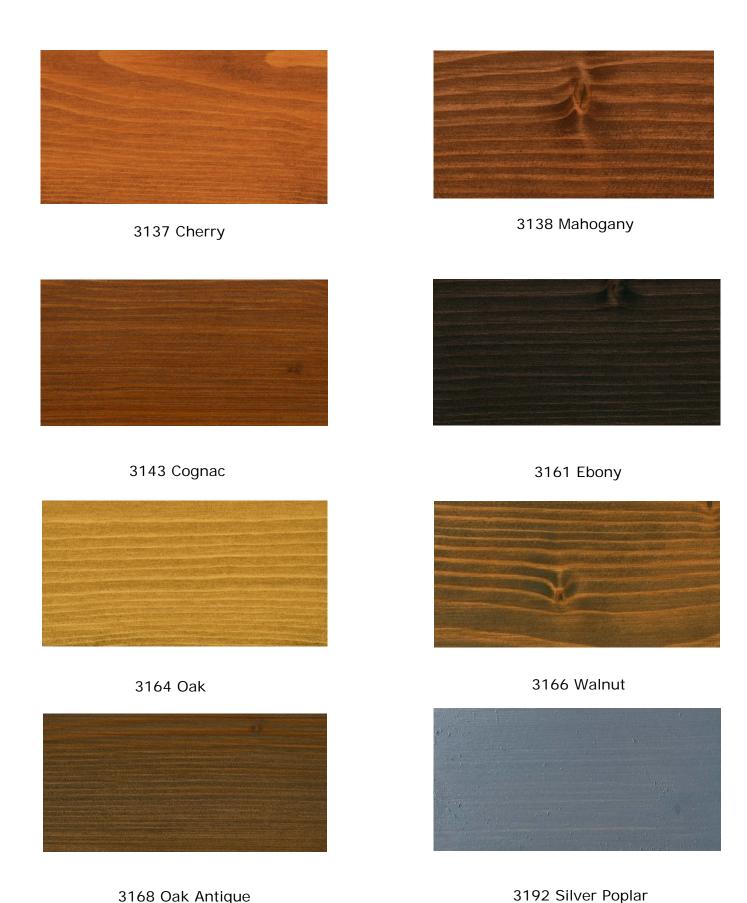

3128 Beech (Old)

3136 Birch

The colours above are a true likeness of the original, after application onto Spruce. However, some variation may occur due to screen brightness, the uploading process and if these pages are printed.

3168 Oak Antique

It is recommended to test the colours you require on a small sample of your timber, as colours may appear differently on other wood species.