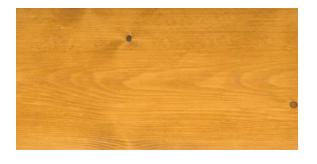

3168 Oak Antique

It is recommended to test the colours you require on a small sample of your timber, as colours may appear differently on other wood species.