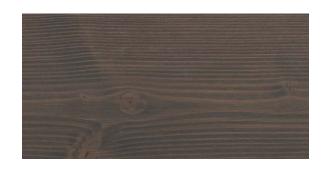

## **Transparent Colours**

Allows the grain and character of the wood to remain visible.

3102 Lightly Steamed Beech (new)

3103 Light Oak (new)

3111 White

3118 Granite Grey

3119 Silk Grey

3123 Pine

3168 Oak Antique

It is recommended to test the colours you require on a small sample of your timber, as colours may appear differently on other wood species.