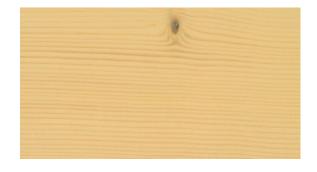

## **Transparent Colours**

Allows the grain and character of the wood to remain visible.

3102 Lightly Steamed Beech (new)

3103 Light Oak (new)

3111 White

3118 Granite Grey

3119 Silk Grey

3123 Pine

3128 Beech (Old)

3136 Birch

The colours above are a true likeness of the original, after application onto Spruce. However, some variation may occur due to screen brightness, the uploading process and if these pages are printed.