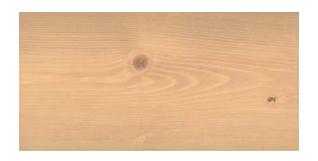

## **Transparent Colours**

Allows the grain and character of the wood to remain visible.

3102 Lightly Steamed Beech (new)

3103 Light Oak (new)

3111 White

3118 Granite Grey

3119 Silk Grey

3123 Pine

3128 Beech (Old)

3136 Birch

The colours above are a true likeness of the original, after application onto Spruce. However, some variation may occur due to screen brightness, the uploading process and if these pages are printed.