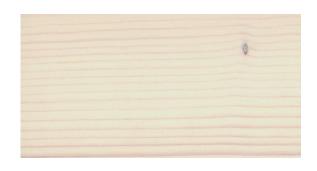

## **Transparent Colours**

Allows the grain and character of the wood to remain visible.

3102 Lightly Steamed Beech (new)

3103 Light Oak (new)

3111 White

3118 Granite Grey

3119 Silk Grey

3123 Pine

3128 Beech (Old)

3136 Birch

The colours above are a true likeness of the original, after application onto Spruce. However, some variation may occur due to screen brightness, the uploading process and if these pages are printed.