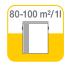

# COVERAGE

Product coverage of Osmo Liquid Wax Cleaner / Spray strongly depends on the absorption and on the amount of dirt and stains on the substrate. (1 litre of care product covers approx. 80-100 m<sup>2</sup>, 2 teaspoons for approx. 1 m<sup>2</sup>).