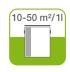

# COVERAGE

1 litre covers approx. 10-50 m<sup>2</sup> for one application (depending on the amount of dirt and stains).