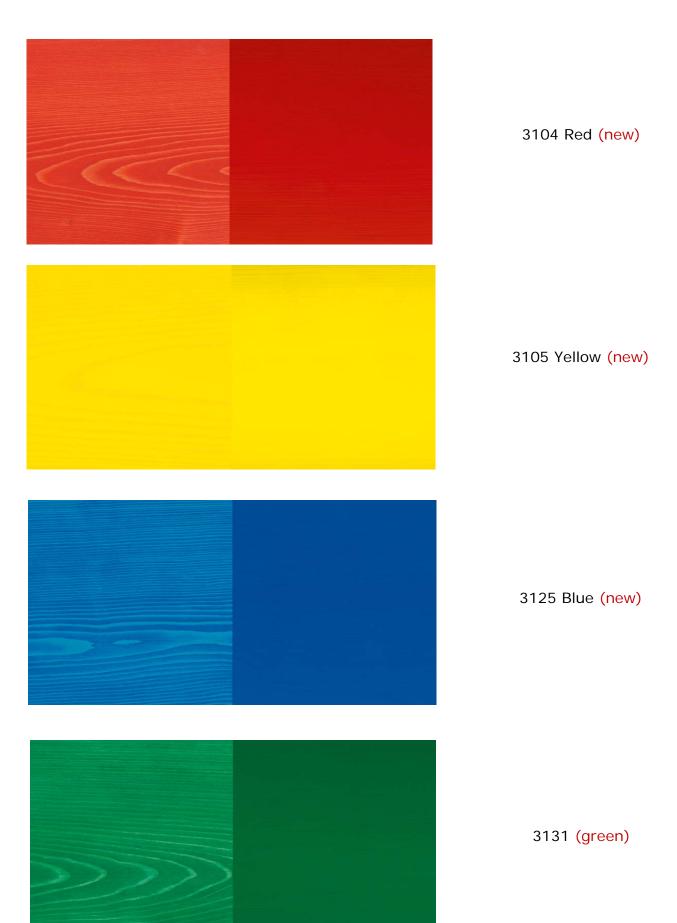

## **Intensive Colours**

Opaque colours after two coats. (not suitable for flooring)

The colours above are a true likeness of the original, after application onto Spruce. However, some variation may occur due to screen brightness, the uploading process and if these pages are printed.

It is recommended to test the colours you require on a small sample of your timber, as colours may appear differently on other wood species.