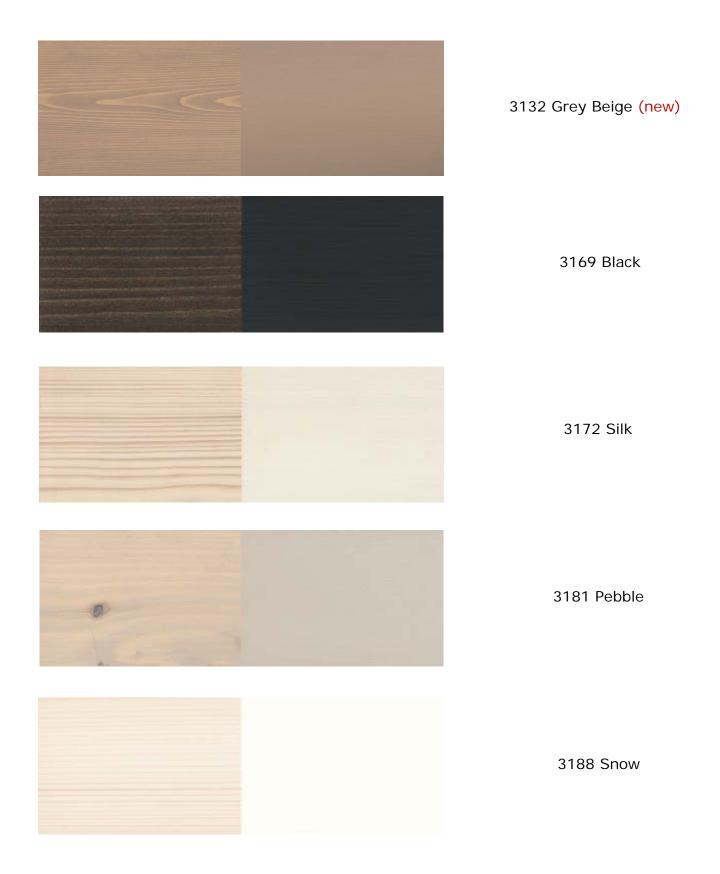

## **Intensive Colours**

Opaque colours after two coats. (not suitable for flooring)

The colours above are a true likeness of the original, after application onto Spruce. However, some variation may occur due to screen brightness, the uploading process and if these pages are printed.

It is recommended to test the colours you require on a small sample of your timber, as colours may appear differently on other wood species.